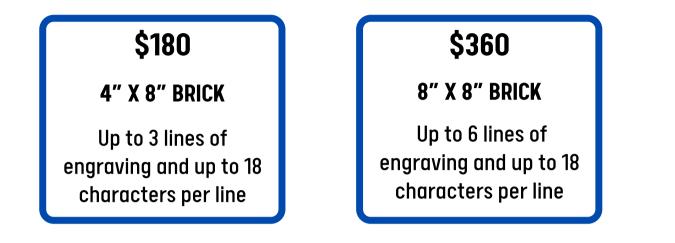

## Pave the Way for TBA's Future: Order Your Personalized Brick At WWW.BRICKSRUS.COM/DONORSITE/TBAMI

\$180 Donation for 4" x 8" Brick \$360 Donation for 8" x 8" Brick

Your engraved brick will become part of the new synagogue entryway planned for 2022. Commemorate special milestones such as births, Bar/Bat mitzvah, confirmations, graduations, weddings, or anniversaries to honor the special role Temple Beth Ami has played in your family's life.

## **IF YOU PREFER TO PAY BY CHECK** FILL OUT THIS FORM AND MAIL IT TO TBA WITH A CHECK MADE PAYABLE TO TEMPLE BETH AMI.

Choose a brick size from the following options:

\*Please note: All symbols are considered ONE SPACE (including periods, commas, and dashes) All text will be centered unless otherwise noted at the time of purchase.