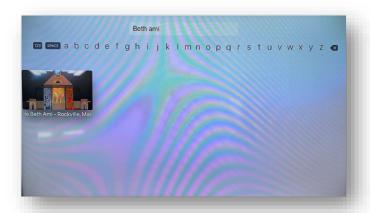

2) Once downloaded/added, open Boxcast and navigate to search. Enter 'Beth Ami' and click on the TBA channel.

3) Click 'add to favorites' and TBA will now appear for you in your favorites within the Boxcast application. Tune in here to stream live or past services to your TV!