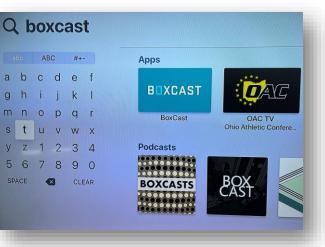

(If you don't, you can continue to watch services just as you have been on the TBA website.)

1) In your applications, go to the 'search' option and enter 'Boxcast'. Then, click on the application and, when prompted, select 'get', 'add channel', etc.