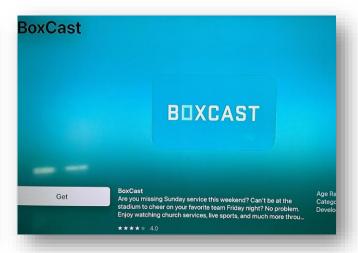

(If you don't, you can continue to watch services just as you have been on the TBA website.)

1) In your applications, go to the 'search' option and enter 'Boxcast'. Then, click on the application and, when prompted, select 'get', 'add channel', etc.